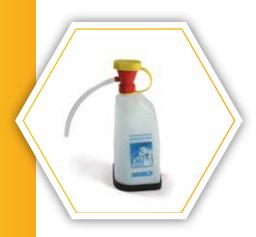

# **24** EYE WASH BOTTLES

- ▶ Emergency Eye Wash Bottle, quantity 500 ml
- Portable, lightweight and wall mountable
- ► The eye wash bottles are designed to be filled with clear water
- Soft and effective eye wash can be delivered in seconds even if the person is lying down