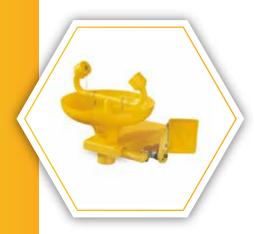

# 23 WALL MOUNTED EYE/FACE WASH

- ▶ Valve SS stay open ball valve with yellow ABS push plate
- Bowl Receptor bowl made of ABS and highly resistant to acid, alkali and oil among others
- ► Activation Push plate
- ▶ Water inlet and drain 1/2 inches BSP inlet and 1¼ inches BSP drain
- **Standard -** IS:10592:1982