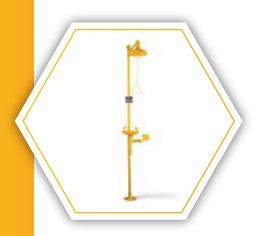

# 2 HAND OPERATED SAFETY SHOWER

- ▶ **Shower -** Extra large drench shower head made of highly
- Pipe ISI marked GI pipe with powder coating for anticorrosion
- ▶ Valve SS stay open ball valve with yellow ABS push plate
- ▶ **Bowl -** Receptor bowl made of ABS and highly resistant to acid, alkali and oil among others
- ► Activation For shower Pull rod & For eyewash Push plate
- ▶ Water inlet and drain 1 1/4 inches BSP
- **Standard -** IS:10592:1982