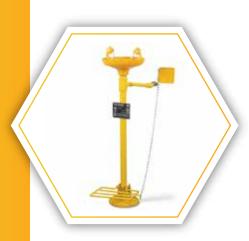

### 22 PADDLE OPERATED SAFETY SHOWER

- Pipe ISI marked GI pipe with powder coating for anticorrosion
- ▶ Valve SS stay open ball valve with yellow ABS push plate
- ▶ **Bowl -** Receptor bowl made of ABS and highly resistant to acid, alkali and oil among others
- ► Activation Push plate and foot paddle
- ► Water inlet and drain 1/2 inches BSP inlet and 1¼ inches BSP drain
- **Standard -** IS:10592:1982