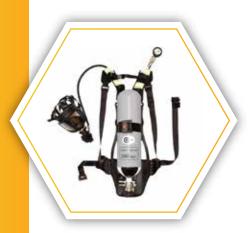

#### **20** BREATHING APPARATUS (Both Scba & Scuba)

- Self Contained Compressed Air Breathing Apparatus
- ▶ 45 Min BA Set with Composite Cylinder
- BA Sets are open circuit positive pressure breathing apparatus set with composite back plate, strong nylon harnesses, reducers, warning whistle and rubber shrouded pressure gauge and facepiece demand valve Outer lens of IR Shade 5
- Cylinder 6.8 litters/300 bar Composite Cylinder
- Duration 45 Minutes
- EN 136 & 137 Approved BA Sets