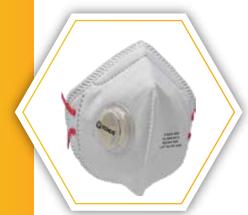

#### **18** NOSE MASK - VALVE TYPE

- These masks are made from various types of filtering Material
- Attach with respiratory Valves are used in different types of dusty smoky
- > This helps to breathe good air by filtering dust and smokes
- Standards IS:9473, EN 149 2001 + A1 2009

## **19** NOSE MASK - N95 + Valve

- Class N 95
- Protection Non oil based particles
- Inside clip & Nose liner
- Exhalation Vent Valve
- Protection Solid Dust/Oil Mist
- Standards IS:9473, EN 149 2001 + A1 2009