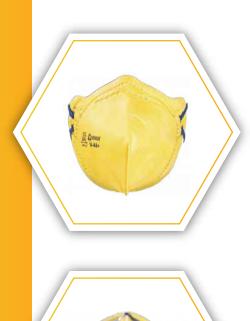

### **17** NOSE MASK

- > Anti toxic filter made up of activated carbon fabric
- Comfortable breathing
- Sanding, Drilling, Cutting, Carpentry
- Adjustable Nose Clip
- Standards IS:9473,EN 149 2001 + A1 2009